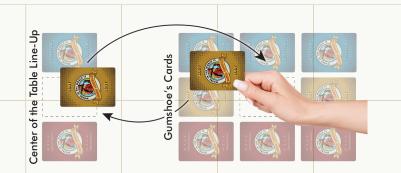

Each time you successfully make a match you may switch one of your own Loot, Location, or Henchmen Cards for one of the Loot, Location. or Henchmen Cards in the center of the table, without peeking. You may NOT look at either card at this time. See "Closing" In" below.

#### She left her calling card.

There will only ever be one Loot Card, one Location Card and one Henchmen Card in the center of the table. Your goal, in addition to finding Carmen, is to get a matching Loot-Location Card set into the center of the table, and to know what that matching set is so you can later pin it on Carmen. The best way to accomplish this is to control the cards that are in the center of the table.

**CLUE:** The smartest gumshoes will refer to their Top Secret Evidence Journals and move only cards they already know into the center of the table.

When you successfully make a match, you may switch one of your own cards for one of the cards in the center of the table. You cannot switch one type of card for another. For example, if you move your Loot Card to the center of the table, you must take the current Loot Card from the center of the table and place it in front of you where your Loot Card was. Switching cards is optional.

**CLUE:** Gumshoes may opt not to switch cards if they already know which cards are in the center of the table.

If you are completely out of cards, you can choose to switch another gumshoe's card with a card in the center of the table (without looking at either card at this time). Place the card you took from the center of the table face down in front of you (not in front of the gumshoe whose card you used).