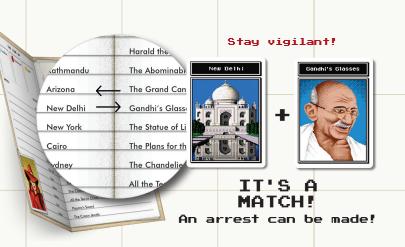

| Yul B. | Gandhi's | New  |
|--------|----------|------|
| Sorry  | Glasses  | York |
|        |          | Lima |

Now she is ready to make a match. She calls out "I have a warrant!" and flips over her own top Loot Card (Gandhi's Glasses), On her next turn, she rolls Location. Since her own top Henchmen card (Yul B. Sorry), she has not already looked at all of her and Mark's top Location card (New Delhi). own Location Cards, she looks at her own

fread lightly and keep your yes peeled!

Since she successfully made a match, Julie After a few turns, Julie still has not seen all of aets to switch one of the cards in the center her cards, but here's what she knows so far: of the table with one of her own cards. She chooses to put her New York Location Card in the center of the table and takes the Location Card that was in the center of the table and places it face down on the table in front of her, without looking at it. She draws one new Henchmen Card and one new Loot Card from the draw piles and places them face down in front of her. Mark draws one new Location Card from the draw pile and places it face down in front of him. Now Julie knows she has:

she has already looked at her own Loot is hiding. She also knows which Loot and Cards, she chooses to look at Amberley's Location Card set is in the center of the top Loot Card and finds Pizarro's Sword, table because she is the one who put them She consults her Journal and sees that there. She calls out "I have a warrant for she can make a match. She calls out "I Carmen's arrest! – I have located Carmen have a warrant!" and flips over Amberley's in New York with The Statue of Liberty's top Loot Card (Pizarro's Sword), her own Torch." She turns over the Loot and Location bottom Location Card (Lima), and her cards in the center of the table, along with own bottom Henchmen card (Bessie May Amberley's bottom Henchmen Card to Mucho), Another villain is off the streets — reveal Carmen Sandiego. She has won she caught Bessie May Mucho in Lima with the game!