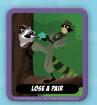

### SPECIAL CARDS

There are two types of special cards in the deck:

- LOSE A PAIR when players flip over Lose A Pair they lose one of the matched pairs they have collected. Players place the Lose A Pair card and the matched pair of their choice out of play.
- WILD CARD when players flip over a Wild Card, it instantly becomes a pair with any other card they flip over, even a Lose A Pair card.