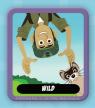

### SPECIAL CARDS

There are two types of special cards in the deck:

- LOSE A PAIR when players flip over Lose A Pair they lose one of the matched pairs they have collected. Players place the Lose A Pair card and the matched pair of their choice out of play.
- WILD CARD when players flip over a Wild Card, it instantly becomes a pair with any other card they flip over, even a Lose A Pair card.