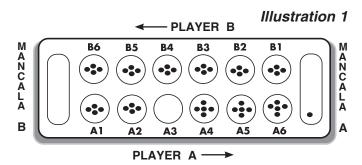

**Object:** Collect the most "gemstones" by the end of the game.

Contents: Mancala board, 48 multi-colored stones.

**Set Up:** Refer to Illustration 1 as you set up and play the game.

Place the gameboard between both players as shown. The 6 pockets in front of you make up your playing area.

The large pocket—called the Mancala—to your right is yours.

Place 4 stones (colors do not matter) in each of the 12 smaller pockets.

**Playing:** One player starts the game by removing the stones in any one of <u>his own</u> pockets and placing one in each pocket, starting with the next pocket to the right. Include <u>your</u> Mancala as a space as you place the stones in the pockets.

If there are enough stones to go <u>past</u> your Mancala, continue placing them into your opponent's pockets. However, skip his Mancala when placing stones.

If your last stone ends up in your Mancala, you get to take another turn. In illustration 1, Player A has emptied his #3 pocket and the last stone ended up in his Mancala, allowing him to take another turn.