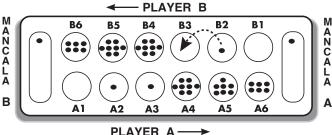

As shown in illustration 2, Player B has moved the one stone from

the one stone from his pocket #2 into the empty pocket #3. He would now take that stone and the stones that are in A4 and place

Illustration 2

all those stones in his Mancala. His turn would then end and the next player goes.

**Ending and Winning the Game:** The game ends when all six pockets on one side of the gameboard are empty. The other player takes the remaining stones in his pockets and places them in his Mancala. The player who has the most stones in his Mancala wins.